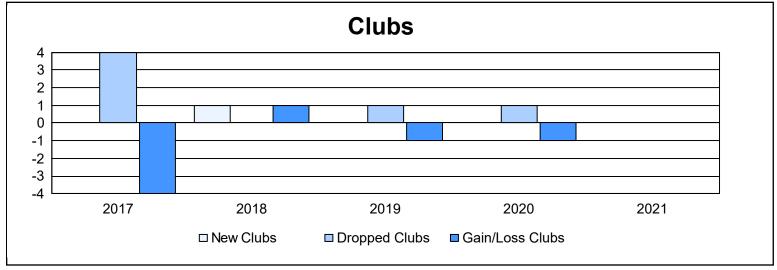

District 7 O As of June 2021 Cumulative

| Year      | New<br>Clubs | Dropped<br>Clubs | Gain/<br>Loss<br>Clubs | New<br>Members | Charter<br>Members | Reinstate<br>Members | Transfer<br>Members | Total<br>Member<br>Added | Total<br>Members<br>Dropped | Gain/<br>Loss<br>Members |
|-----------|--------------|------------------|------------------------|----------------|--------------------|----------------------|---------------------|--------------------------|-----------------------------|--------------------------|
| 2016-2017 | 0            | 4                | -4                     | 83             | 0                  | 3                    | 0                   | 86                       | 156                         | -70                      |
| 2017-2018 | 1            | 0                | 1                      | 84             | 23                 | 9                    | 3                   | 119                      | 106                         | 13                       |
| 2018-2019 | 0            | 1                | -1                     | 84             | 0                  | 4                    | 2                   | 90                       | 96                          | -6                       |
| 2019-2020 | 0            | 1                | -1                     | 35             | 1                  | 0                    | 3                   | 39                       | 75                          | -36                      |
| 2020-2021 | 0            | 0                | 0                      | 29             | 2                  | 6                    | 1                   | 38                       | 71                          | -33                      |
| Average   | 0            | 1                | -1                     | 63             | 5                  | 4                    | 2                   | 74                       | 101                         | -26                      |